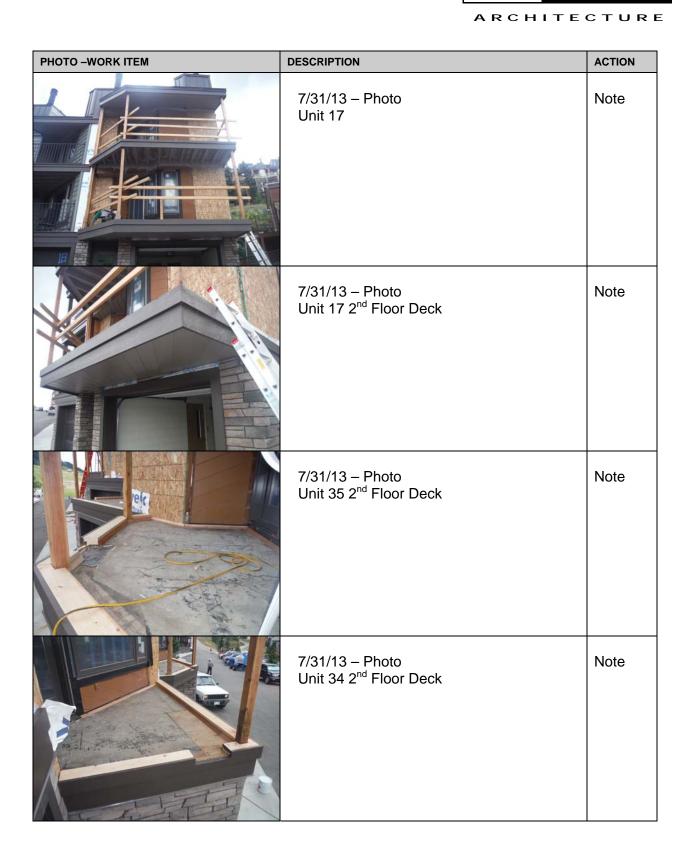

#### COMMENTS & OBSERVATIONS

- 1. Observed complete painting and belly band installation on Building E and Unit 17.
- 2. Observed work underway installing chamfer strips on the 2<sup>nd</sup> Floor Decks.
- Discussed the installation of shim strips on the top of the 3<sup>rd</sup> Floor Deck joists. The joists on this building were cut to a slope and will need to be leveled to keep the belly band straight. Crew is cutting custom shims strips out of existing deck boards.
- 4. Discussed with Mick his technique for installing address numbers.
- 5. Relayed to Mick that Units 33, 34 & 36 have requested that their existing blinds not be reinstalled.
- 6. (7) Workers were on site today, including Mick.
- 7. The project has experienced **4 days weather delay** due to snowfall on 4/9/13, 4/15/13, 5/8/13, and rain on 5/29/13.

## **CONSTRUCTION PROGRESS**

| UNIT | DEMOLITION | WINDOWS &<br>DOOR S | INTERIOR TRIM<br>& BLINDS | PAINT<br>CEILINGS,<br>JOISTS ,SOFFIT | FASCIA &<br>CHIMNEY<br>FLASHING | BELLY BANDS<br>AND TRIM | 2 <sup>ND</sup> FLOOR<br>MEMBRANE &<br>SCUPPER | 2 <sup>ND</sup> FLOOR<br>DECK BOARDS | 3 <sup>RD</sup> FLOOR<br>DECK BOARDS | METAL SIDING | WOOD POST<br>WRAPS | GUARDRAILS | LIGHT FIXTURE<br>& OUTLET | PAINT<br>CHIMNEY<br>FLUES | ADDRESS<br>NUMBERS | DAMAGES AND<br>NOTES |
|------|------------|---------------------|---------------------------|--------------------------------------|---------------------------------|-------------------------|------------------------------------------------|--------------------------------------|--------------------------------------|--------------|--------------------|------------|---------------------------|---------------------------|--------------------|----------------------|
| 17   | 100%       | 100%                | 0%                        | 100%                                 | 75%                             | 100%                    | 0%                                             | 0%                                   | 0%                                   | 0%           | 0%                 | 0%         | 0%                        | 100%                      | 0%                 | ?                    |
| 18   | 100%       | 100%                | 100%                      | 100%                                 | 100%                            | 100%                    | 100%                                           | 100%                                 | 100%                                 | 100%         | 100%               | 100%       | 100%                      | 100%                      | 0%                 | 1B                   |
| 19   | 100%       | 100%                | 100%                      | 100%                                 | 100%                            | 100%                    | 100%                                           | 100%                                 | 100%                                 | 100%         | 100%               | 100%       | 100%                      | 100%                      | 0%                 | 1A,3B                |
| 20   | 100%       | 100%                | 100%                      | 100%                                 | 100%                            | 100%                    | 100%                                           | 100%                                 | 100%                                 | 100%         | 100%               | 100%       | 100%                      | 100%                      | 0%                 | 1A                   |
| 21   | 100%       | 100%                | 100%                      | 100%                                 | 100%                            | 100%                    | 100%                                           | 100%                                 | 100%                                 | 100%         | 100%               | 100%       | 100%                      | 100%                      | 0%                 | 0                    |
| 22   | 100%       | 100%                | 100%                      | 100%                                 | 100%                            | 100%                    | 100%                                           | 100%                                 | 100%                                 | 100%         | 100%               | 100%       | 100%                      | 100%                      | 0%                 | 1B                   |
| 23   | 100%       | 100%                | 100%                      | 100%                                 | 100%                            | 100%                    | 100%                                           | 100%                                 | 100%                                 | 100%         | 100%               | 100%       | 100%                      | 100%                      | 0%                 | 1A                   |
| 24   | 100%       | 100%                | 100%                      | 100%                                 | 100%                            | 100%                    | 100%                                           | 100%                                 | 100%                                 | 100%         | 100%               | 100%       | 100%                      | 100%                      | 0%                 | 1B,3B                |
| 25   | 100%       | 100%                | 100%                      | 100%                                 | 100%                            | 100%                    | 100%                                           | 100%                                 | 100%                                 | 100%         | 100%               | 100%       | 100%                      | 100%                      | 0%                 | 1A                   |
| 26   | 100%       | 100%                | 100%                      | 100%                                 | 100%                            | 100%                    | 100%                                           | 100%                                 | 100%                                 | 100%         | 100%               | 100%       | 100%                      | 100%                      | 0%                 | 1B,3B                |
| 27   | 100%       | 100%                | 100%                      | 100%                                 | 100%                            | 100%                    | 100%                                           | 100%                                 | 100%                                 | 100%         | 100%               | 100%       | 100%                      | 100%                      | 0%                 | 1A                   |
| 28   | 100%       | 100%                | 100%                      | 100%                                 | 100%                            | 100%                    | 100%                                           | 100%                                 | 100%                                 | 100%         | 100%               | 100%       | 100%                      | 100%                      | 0%                 | 1B,3B                |
| 29   | 100%       | 100%                | 100%                      | 100%                                 | 100%                            | 100%                    | 100%                                           | 100%                                 | 100%                                 | 100%         | 100%               | 100%       | 100%                      | 100%                      | 0%                 | 1A                   |
| 30   | 100%       | 100%                | 100%                      | 100%                                 | 100%                            | 100%                    | 100%                                           | 100%                                 | 100%                                 | 100%         | 100%               | 100%       | 100%                      | 100%                      | 0%                 | 1B,3B                |
| 31   | 100%       | 100%                | 100%                      | 100%                                 | 100%                            | 100%                    | 100%                                           | 100%                                 | 100%                                 | 100%         | 100%               | 100%       | 100%                      | 100%                      | 0%                 | 0                    |
| 32   | 100%       | 100%                | 100%                      | 100%                                 | 100%                            | 100%                    | 100%                                           | 100%                                 | 100%                                 | 100%         | 100%               | 100%       | 100%                      | 100%                      | 0%                 | 1B,3B                |
| 33   | 100%       | 100%                | 0%                        | 100%                                 | 85%                             | 100%                    | 0%                                             | 0%                                   | 0%                                   | 0%           | 0%                 | 0%         | 0%                        | 100%                      | 0%                 | 1A,3B                |
| 34   | 100%       | 100%                | 0%                        | 100%                                 | 100%                            | 100%                    | 0%                                             | 0%                                   | 0%                                   | 0%           | 0%                 | 0%         | 0%                        | 100%                      | 0%                 | 1A,3B                |
| 35   | 100%       | 100%                | 0%                        | 100%                                 | 100%                            | 100%                    | 0%                                             | 0%                                   | 0%                                   | 0%           | 0%                 | 0%         | 0%                        | 100%                      | 0%                 | 0                    |

## PHOTO -WORK ITEM DESCRIPTION ACTION 7/31/13 – Photo Note Unit 35 Door Pan Flashing Bituthene pan flashing has been installed at all door thresholds. 7/31/13 – Photo Note Deck Shims for 3<sup>rd</sup> Floor Decks Deck joists on Building E were cut to a slope for drainage. This condition is unique to Building E. The crew is working on cutting shims to level the Fiberon deck boards. 7/31/13 – Photo Note Deck Shims at Unit 38 Shim strips in place. 7/31/13 – Photo Note Lot Between Units 33 & 32 Landscaping work performed by Crested Butte Lodging.