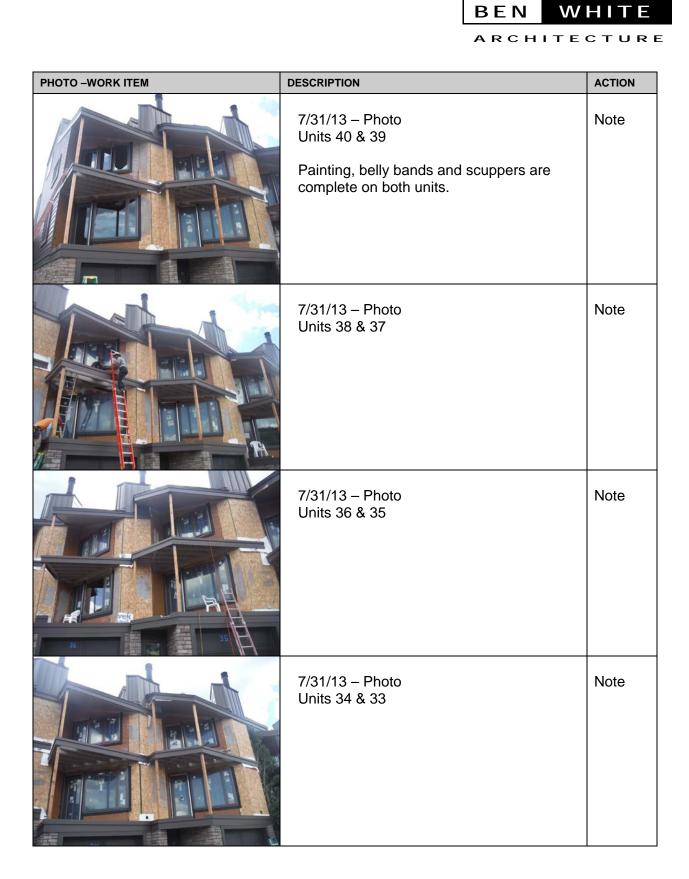

#### COMMENTS & OBSERVATIONS

- 1. Observed complete painting and belly band installation on Building E and Unit 17.
- 2. Observed work underway installing chamfer strips on the 2<sup>nd</sup> Floor Decks.
- Discussed the installation of shim strips on the top of the 3<sup>rd</sup> Floor Deck joists. The joists on this building were cut to a slope and will need to be leveled to keep the belly band straight. Crew is cutting custom shims strips out of existing deck boards.
- 4. Discussed with Mick his technique for installing address numbers.
- 5. Relayed to Mick that Units 33, 34 & 36 have requested that their existing blinds not be reinstalled.
- 6. (7) Workers were on site today, including Mick.
- 7. The project has experienced **4 days weather delay** due to snowfall on 4/9/13, 4/15/13, 5/8/13, and rain on 5/29/13.

## **CONSTRUCTION PROGRESS**

| UNIT | DEMOLITION | WINDOWS &<br>DOOR S | INTERIOR TRIM<br>& BLINDS | PAINT<br>CEILINGS,<br>JOISTS ,SOFFIT | FASCIA &<br>CHIMNEY<br>FLASHING | BELLY BANDS<br>AND TRIM | 2 <sup>ND</sup> FLOOR<br>MEMBRANE &<br>SCUPPER | 2 <sup>ND</sup> FLOOR<br>DECK BOARDS | 3 <sup>RD</sup> FLOOR<br>DECK BOARDS | METAL SIDING | WOOD POST<br>WRAPS | GUARDRAILS | LIGHT FIXTURE<br>& OUTLET | PAINT<br>CHIMNEY<br>FLUES | ADDRESS<br>NUMBERS | DAMAGES AND<br>NOTES |
|------|------------|---------------------|---------------------------|--------------------------------------|---------------------------------|-------------------------|------------------------------------------------|--------------------------------------|--------------------------------------|--------------|--------------------|------------|---------------------------|---------------------------|--------------------|----------------------|
| 17   | 100%       | 100%                | 0%                        | 100%                                 | 75%                             | 100%                    | 0%                                             | 0%                                   | 0%                                   | 0%           | 0%                 | 0%         | 0%                        | 100%                      | 0%                 | ?                    |
| 18   | 100%       | 100%                | 100%                      | 100%                                 | 100%                            | 100%                    | 100%                                           | 100%                                 | 100%                                 | 100%         | 100%               | 100%       | 100%                      | 100%                      | 0%                 | 1B                   |
| 19   | 100%       | 100%                | 100%                      | 100%                                 | 100%                            | 100%                    | 100%                                           | 100%                                 | 100%                                 | 100%         | 100%               | 100%       | 100%                      | 100%                      | 0%                 | 1A,3B                |
| 20   | 100%       | 100%                | 100%                      | 100%                                 | 100%                            | 100%                    | 100%                                           | 100%                                 | 100%                                 | 100%         | 100%               | 100%       | 100%                      | 100%                      | 0%                 | 1A                   |
| 21   | 100%       | 100%                | 100%                      | 100%                                 | 100%                            | 100%                    | 100%                                           | 100%                                 | 100%                                 | 100%         | 100%               | 100%       | 100%                      | 100%                      | 0%                 | 0                    |
| 22   | 100%       | 100%                | 100%                      | 100%                                 | 100%                            | 100%                    | 100%                                           | 100%                                 | 100%                                 | 100%         | 100%               | 100%       | 100%                      | 100%                      | 0%                 | 1B                   |
| 23   | 100%       | 100%                | 100%                      | 100%                                 | 100%                            | 100%                    | 100%                                           | 100%                                 | 100%                                 | 100%         | 100%               | 100%       | 100%                      | 100%                      | 0%                 | 1A                   |
| 24   | 100%       | 100%                | 100%                      | 100%                                 | 100%                            | 100%                    | 100%                                           | 100%                                 | 100%                                 | 100%         | 100%               | 100%       | 100%                      | 100%                      | 0%                 | 1B,3B                |
| 25   | 100%       | 100%                | 100%                      | 100%                                 | 100%                            | 100%                    | 100%                                           | 100%                                 | 100%                                 | 100%         | 100%               | 100%       | 100%                      | 100%                      | 0%                 | 1A                   |
| 26   | 100%       | 100%                | 100%                      | 100%                                 | 100%                            | 100%                    | 100%                                           | 100%                                 | 100%                                 | 100%         | 100%               | 100%       | 100%                      | 100%                      | 0%                 | 1B,3B                |
| 27   | 100%       | 100%                | 100%                      | 100%                                 | 100%                            | 100%                    | 100%                                           | 100%                                 | 100%                                 | 100%         | 100%               | 100%       | 100%                      | 100%                      | 0%                 | 1A                   |
| 28   | 100%       | 100%                | 100%                      | 100%                                 | 100%                            | 100%                    | 100%                                           | 100%                                 | 100%                                 | 100%         | 100%               | 100%       | 100%                      | 100%                      | 0%                 | 1B,3B                |
| 29   | 100%       | 100%                | 100%                      | 100%                                 | 100%                            | 100%                    | 100%                                           | 100%                                 | 100%                                 | 100%         | 100%               | 100%       | 100%                      | 100%                      | 0%                 | 1A                   |
| 30   | 100%       | 100%                | 100%                      | 100%                                 | 100%                            | 100%                    | 100%                                           | 100%                                 | 100%                                 | 100%         | 100%               | 100%       | 100%                      | 100%                      | 0%                 | 1B,3B                |
| 31   | 100%       | 100%                | 100%                      | 100%                                 | 100%                            | 100%                    | 100%                                           | 100%                                 | 100%                                 | 100%         | 100%               | 100%       | 100%                      | 100%                      | 0%                 | 0                    |
| 32   | 100%       | 100%                | 100%                      | 100%                                 | 100%                            | 100%                    | 100%                                           | 100%                                 | 100%                                 | 100%         | 100%               | 100%       | 100%                      | 100%                      | 0%                 | 1B,3B                |
| 33   | 100%       | 100%                | 0%                        | 100%                                 | 85%                             | 100%                    | 0%                                             | 0%                                   | 0%                                   | 0%           | 0%                 | 0%         | 0%                        | 100%                      | 0%                 | 1A,3B                |
| 34   | 100%       | 100%                | 0%                        | 100%                                 | 100%                            | 100%                    | 0%                                             | 0%                                   | 0%                                   | 0%           | 0%                 | 0%         | 0%                        | 100%                      | 0%                 | 1A,3B                |
| 35   | 100%       | 100%                | 0%                        | 100%                                 | 100%                            | 100%                    | 0%                                             | 0%                                   | 0%                                   | 0%           | 0%                 | 0%         | 0%                        | 100%                      | 0%                 | 0                    |

## **CONSTRUCTION PROGRESS, CONTINUED**

| UNIT | DEMOLITION | WINDOWS &<br>DOOR S | INTERIOR TRIM<br>& BLINDS | PAINT<br>CEILINGS,<br>JOISTS, SOFFIT | FASCIA &<br>CHIMNEY<br>FLASHING | BELLY BANDS<br>AND TRIM | 2 <sup>ND</sup> FLOOR<br>MEMBRANE &<br>SCUPPER | 2 <sup>ND</sup> FLOOR<br>DECK BOARDS | 3 <sup>RD</sup> FLOOR<br>DECK BOARDS | METAL SIDING | WOOD POST<br>WRAPS | GUARDRAILS | LIGHT FIXTURE<br>& OUTLET | PAINT<br>CHIMNEY<br>FLUES | ADDRESS<br>NUMBERS | DAMAGES AND<br>NOTES |
|------|------------|---------------------|---------------------------|--------------------------------------|---------------------------------|-------------------------|------------------------------------------------|--------------------------------------|--------------------------------------|--------------|--------------------|------------|---------------------------|---------------------------|--------------------|----------------------|
| 36   | 100%       | 100%                | 0%                        | 100%                                 | 100%                            | 100%                    | 0%                                             | 0%                                   | 0%                                   | 0%           | 0%                 | 0%         | 0%                        | 100%                      | 0%                 | 0                    |
| 37   | 100%       | 100%                | 0%                        | 100%                                 | 100%                            | 100%                    | 0%                                             | 0%                                   | 0%                                   | 0%           | 0%                 | 0%         | 0%                        | 100%                      | 0%                 | 1A                   |
| 38   | 100%       | 100%                | 0%                        | 100%                                 | 100%                            | 100%                    | 0%                                             | 0%                                   | 0%                                   | 0%           | 0%                 | 0%         | 0%                        | 100%                      | 0%                 | 1B,3A                |
| 39   | 100%       | 100%                | 0%                        | 100%                                 | 100%                            | 100%                    | 25%                                            | 0%                                   | 0%                                   | 0%           | 0%                 | 0%         | 0%                        | 100%                      | 0%                 | ЗA                   |
| 40   | 100%       | 100%                | 0%                        | 100%                                 | 100%                            | 100%                    | 25%                                            | 0%                                   | 0%                                   | 0%           | 0%                 | 0%         | 0%                        | 100%                      | 0%                 | 1B,3B                |
| 1    | 0%         | 0%                  | 0%                        | 0%                                   | 0%                              | 0%                      | 0%                                             | 0%                                   | 0%                                   | 0%           | 0%                 | 0%         | 0%                        | 100%                      | 0%                 |                      |
| 2    | 0%         | 0%                  | 0%                        | 0%                                   | 0%                              | 0%                      | 0%                                             | 0%                                   | 0%                                   | 0%           | 0%                 | 0%         | 0%                        | 100%                      | 0%                 |                      |
| 3    | 0%         | 0%                  | 0%                        | 0%                                   | 0%                              | 0%                      | 0%                                             | 0%                                   | 0%                                   | 0%           | 0%                 | 0%         | 0%                        | 100%                      | 0%                 |                      |
| 4    | 0%         | 0%                  | 0%                        | 0%                                   | 0%                              | 0%                      | 0%                                             | 0%                                   | 0%                                   | 0%           | 0%                 | 0%         | 0%                        | 100%                      | 0%                 |                      |
| 5    | 0%         | 0%                  | 0%                        | 0%                                   | 0%                              | 0%                      | 0%                                             | 0%                                   | 0%                                   | 0%           | 0%                 | 0%         | 0%                        | 100%                      | 0%                 |                      |
| 6    | 0%         | 0%                  | 0%                        | 0%                                   | 0%                              | 0%                      | 0%                                             | 0%                                   | 0%                                   | 0%           | 0%                 | 0%         | 0%                        | 100%                      | 0%                 |                      |
| 7    | 0%         | 0%                  | 0%                        | 0%                                   | 0%                              | 0%                      | 0%                                             | 0%                                   | 0%                                   | 0%           | 0%                 | 0%         | 0%                        | 100%                      | 0%                 |                      |
| 8    | 0%         | 0%                  | 0%                        | 0%                                   | 0%                              | 0%                      | 0%                                             | 0%                                   | 0%                                   | 0%           | 0%                 | 0%         | 0%                        | 100%                      | 0%                 |                      |
| 9    | 0%         | 0%                  | 0%                        | 0%                                   | 0%                              | 0%                      | 0%                                             | 0%                                   | 0%                                   | 0%           | 0%                 | 0%         | 0%                        | 100%                      | 0%                 |                      |
| 10   | 0%         | 0%                  | 0%                        | 0%                                   | 0%                              | 0%                      | 0%                                             | 0%                                   | 0%                                   | 0%           | 0%                 | 0%         | 0%                        | 100%                      | 0%                 |                      |
| 11   | 0%         | 0%                  | 0%                        | 0%                                   | 0%                              | 0%                      | 0%                                             | 0%                                   | 0%                                   | 0%           | 0%                 | 0%         | 0%                        | 100%                      | 0%                 |                      |
| 12   | 0%         | 0%                  | 0%                        | 0%                                   | 0%                              | 0%                      | 0%                                             | 0%                                   | 0%                                   | 0%           | 0%                 | 0%         | 0%                        | 100%                      | 0%                 |                      |
| 13   | 0%         | 0%                  | 0%                        | 0%                                   | 0%                              | 0%                      | 0%                                             | 0%                                   | 0%                                   | 0%           | 0%                 | 0%         | 0%                        | 100%                      | 0%                 |                      |
| 14   | 0%         | 0%                  | 0%                        | 0%                                   | 0%                              | 0%                      | 0%                                             | 0%                                   | 0%                                   | 0%           | 0%                 | 0%         | 0%                        | 100%                      | 0%                 |                      |
| 15   | 0%         | 0%                  | 0%                        | 0%                                   | 0%                              | 0%                      | 0%                                             | 0%                                   | 0%                                   | 0%           | 0%                 | 0%         | 0%                        | 100%                      | 0%                 |                      |
| 16   | 0%         | 0%                  | 0%                        | 0%                                   | 0%                              | 0%                      | 0%                                             | 0%                                   | 0%                                   | 0%           | 0%                 | 0%         | 0%                        | 100%                      | 0%                 |                      |