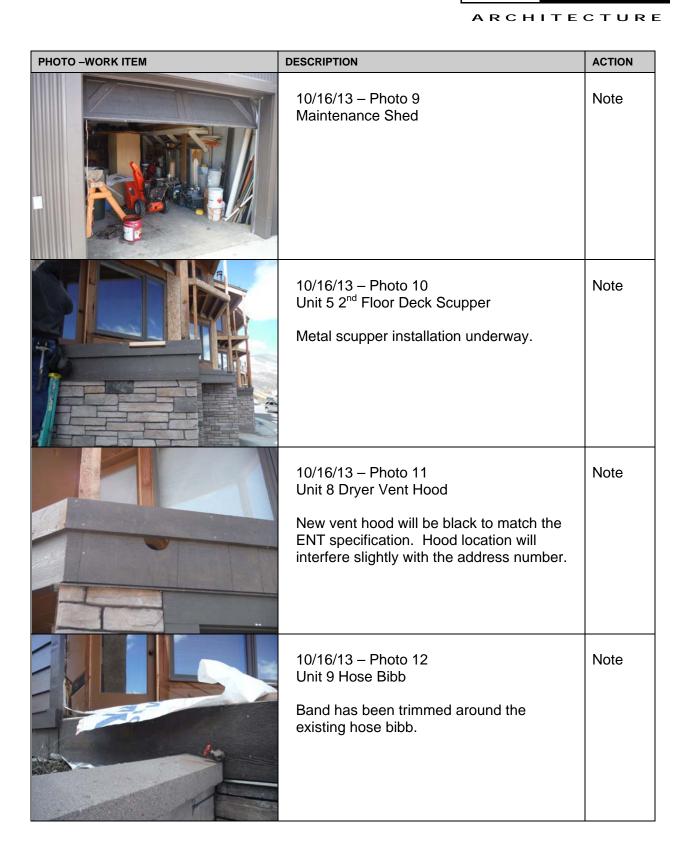

| ACTION |
|------------------|-------------------------------------------------------------------------------------------------------------|--------|
|                  | 10/16/13 – Photo 5<br>Units 3 & 4<br>2 <sup>nd</sup> Floor belly band and scupper<br>installation underway. | Note   |
|                  | 10/16/13 – Photo 6<br>Units 5 & 6<br>Belly band installation complete. Scupper<br>installation underway.    | Note   |
|                  | 10/16/13 – Photo 7<br>Units 7 & 8<br>Belly band installation complete. Scupper<br>installation complete.    | Note   |
|                  | 10/16/13 – Photo 8<br>Building B Looking North<br>Belly band installation is nearly complete.               | Note   |



END OF FIELD REPORT

WHITE

BEN